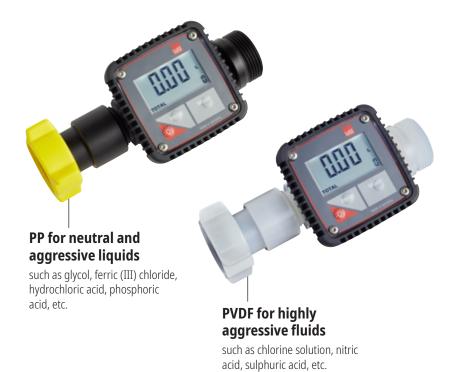

## The economical liquid volume measurement

The choice is yours

Lutz offers complete pumping systems for the laboratory and research sector. The pump set Lutz B2 Vario can be optionally equipped with a flow meter TR3-PP (Order No. 0213-051).

| Туре                                        |                                                             | TR3-PP                                |          | TR3-PVDF                              |          |
|---------------------------------------------|-------------------------------------------------------------|---------------------------------------|----------|---------------------------------------|----------|
| Material                                    | Housing top<br>Keypad<br>Shock protector                    | PC<br>PES<br>or NBR                   |          | PC<br>PES<br>NBR                      |          |
| Material<br>(in contact with the<br>medium) | Measuring chamber<br>Rotor<br>Shaft<br>Bearing ball<br>Seal | PP PP Hastelloy C-22 PTFE PTFE        |          | PVDF PVDF Hastelloy C-22 PTFE PTFE    |          |
| Range of measurement                        |                                                             | 5-120 l/min.                          |          | 5-120 l/min.                          |          |
| Range of viscosity                          |                                                             | 0.8-40 mPas                           |          | 0.8-40 mPas                           |          |
| max. operating pressure                     |                                                             | 10 bar                                |          | 10 bar                                |          |
| Measuring accuracy (uncalibrated)           |                                                             | ± 2%*                                 |          | ± 2%*                                 |          |
| Measuring accuracy (calibrated)             |                                                             | ± 1%*                                 |          | ± 1%*                                 |          |
| Repeating accuracy                          |                                                             | ± 0,5%                                |          | ± 0,5%                                |          |
| Connection                                  |                                                             | G 1                                   | G 1 1/4  | G 1                                   | G 1 1/4  |
| Protection class                            |                                                             | IP 65                                 |          | IP 65                                 |          |
| Battery                                     |                                                             | Two 1.5 V batteries (AAA) replaceable |          | Two 1.5 V batteries (AAA) replaceable |          |
| Range of temperature                        |                                                             | -10 up to +50 °C                      |          | -10 up to +50 °C                      |          |
| Dimensions                                  |                                                             | 85 x 123 x 52 mm                      |          | 85 x 123 x 52 mm                      |          |
| Weight                                      |                                                             | 0.22 kg                               |          | 0.24 kg                               |          |
| Order No. Assembly                          | at B1/B2 Battery/B2 Vario                                   | 0213-051                              | _        | 0213-061                              | _        |
| Order No. Assembly                          | at drum pump                                                | _                                     | 0213-050 | _                                     | 0213-060 |
| Order No. Assembly                          |                                                             | _                                     | 0213-052 | _                                     | 0213-062 |